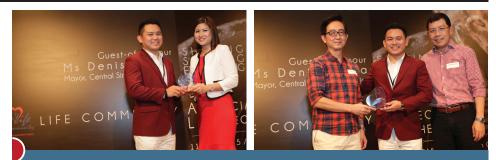

# FOR THIS CAUSE

Continue from previous page

Mr Nicholas Goh, Board Member of LCSS presenting tokens of appreciation to faithful donors, Grandiose Pte Ltd (Mrs Jenny Goh on behalf of Mr Philip Goh) and Alliance LLC (Mr Stanley Gan & Mr Wong Meng Yeng)

Mr Gilbert Tan, Board Member of LCSS presenting tokens of appreciation to committed and inspiring volunteers (from left to right, Ms Rebecca Lee, Mr Steven Lee, Mrs Sarjit Vij)

FEATURED STORY