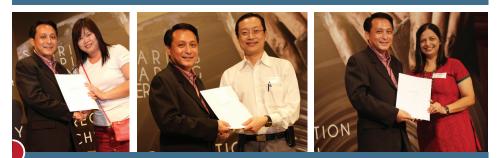

## FOR THIS CAUSE

"SHARING, SHAPING, EXPERIENCING"

Appreciation Luncheon 2015

Chairman Mr Goh Kng Yan & CEO Ms Lam Moi Kwai of Life Community presenting a token of appreciation to the GOH, Ms Denise Phua designed by children of Life Student Care.

# FOR THIS CAUSE

Continue from previous page

Mr Nicholas Goh, Board Member of LCSS presenting tokens of appreciation to faithful donors, Grandiose Pte Ltd (Mrs Jenny Goh on behalf of Mr Philip Goh) and Alliance LLC (Mr Stanley Gan & Mr Wong Meng Yeng)

Mr Gilbert Tan, Board Member of LCSS presenting tokens of appreciation to committed and inspiring volunteers (from left to right, Ms Rebecca Lee, Mr Steven Lee, Mrs Sarjit Vij)

FEATURED STORY