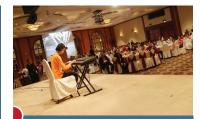

You are never alone in the journey. Our staff, Ms Gayle Gan with her child serenaded the audience with song " You can count on me like 1-2-3.

The Friends of Youth' Dance Interest group proudly presents their Dance Debut which won rapturous applause from the audience.