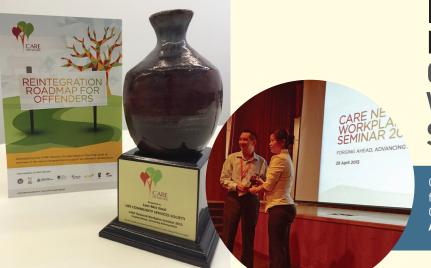

### his gift expresses the theme of our Appreciation *Luncheon – Sharing, Shaping, and Expe*-

This gift is a potter's wheel. It symbolizes how each mentor through investing their time and resources on the child, moulds the child and serves as a model for the child. This relates to our work at Life Community which is to reach out to the community through care and mentoring.

The end product is the beautiful pot, which symbolises the lives of the children.

This potter's wheel is specially designed by a team of two children at Life Community during a 3D printing workshop sponsored by Seagate Technology International. [The design is printed from a 3D printer with a specialised thermoplastic, *PLA (Polylactic acid)*, as the print material. The printing for the gift took about 7 hours.]

### INVITATION TO PRESENT AT CARE NETWORK WORKPLAN SEMINAR 2015

CEO Ms Lam Moi Kwai presented Life Community's framework of **Supporting Offenders & Families** at the Care Network Workplan Seminar 2015, **Forging Ahead**, **Advancing Reintegration** on 20th April